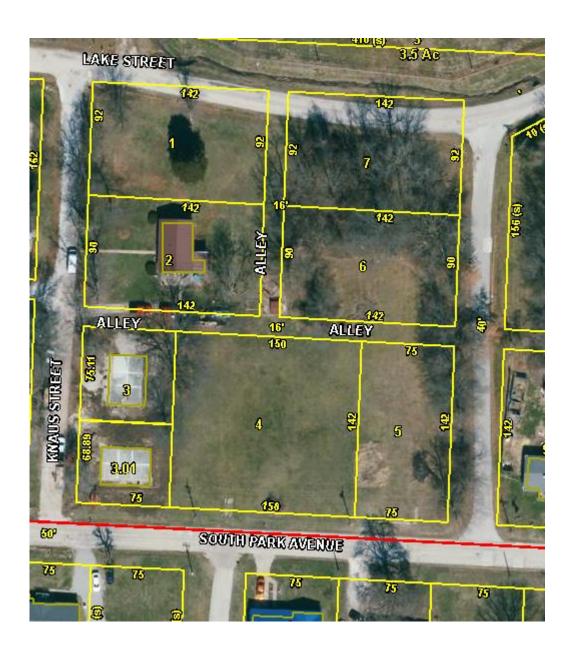

Drafter's Note: Deleted text is shown . Inserted text is shown  $\underline{\textbf{thus}}$ .

Maria Rogers, City Clerk

| Bill No                                                                                                                                                                                                               |
|-----------------------------------------------------------------------------------------------------------------------------------------------------------------------------------------------------------------------|
| Ord. No.                                                                                                                                                                                                              |
| AN ORDINANCE OF THE CITY OF FAYETTE, MISSOURI<br>VACATING TWO ALLEYWAYS NORTH OF SOUTH PARK<br>AVENUE.                                                                                                                |
| WHEREAS, the City has received a request to vacate a certain unnamed alleyway located between South Park Avenue and Lake Street, between Knaus Street and Depot Street (hereinafter the First Alley); and             |
| <b>WHEREAS,</b> The City believes it to be expedient to also vacate a certain Alleyway running North from the First Alley to Lake Street (hereinafter the Second Alley); and                                          |
| <b>WHEREAS</b> , the Board of Alderpersons has determined that the said Alleys serve no further useful purpose for the City; and                                                                                      |
| WHEREAS, such request has been presented to and approved by the Planning and Zoning Commission;                                                                                                                       |
| <b>NOW THEREFORE BE IT ORDAINED</b> by the Board of Alderpersons of the City of Fayette, Missouri as follows:                                                                                                         |
| SECTION ONE The said First and Second Alleys are hereby vacated with the property therein reverting to the property owners on either side of the former alleys.                                                       |
| SECTION TWO The City Clerk is hereby directed to file this Ordinance with the Recorder of Deeds for Howard County.                                                                                                    |
| SECTION THREE Effective date. This ordinance shall be in full force and effect from and after the date of its passage and approval and shall remain in effect until amended or repealed by the board of Alderpersons. |
| Read Twice and approved by Roll Call Vote                                                                                                                                                                             |
| Dated thisday of, 2024.                                                                                                                                                                                               |
| Greg Stidham, Mayor                                                                                                                                                                                                   |
| Attest:                                                                                                                                                                                                               |

Drafter's Note: Deleted text is shown . Inserted text is shown **thus**.

Maria Rogers, City Clerk