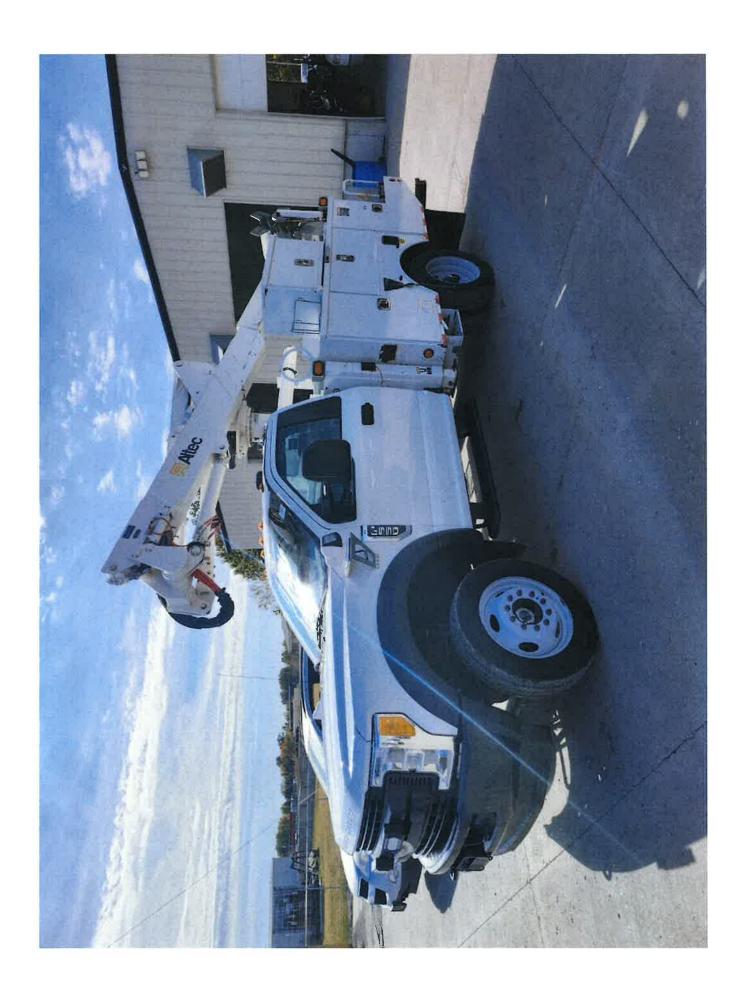

- 2. DISCUSSION AND/OR APPROVAL OF ORDINANCE ON VACATION OF ALLEY WAY ON WEST HACKBERRY, JEFF DAVIS.
- 3. DISCUSSION AND / OR APPROVAL OF ORDINANCE ON VACATION OF ALLEY WAY ON 400 BLOCK OF SOUTH PARK, CARLOS NEVELS.

# 2. DISCUSSION AND/OR APPROVAL OF ORDINANCE ON VACATION OF ALLEY WAY ON WEST HACKBERRY, JEFF DAVIS.

Tabled. Ordinance not ready.

| Bill No.                                        |                   |                         |                                                           |                                                        |
|-------------------------------------------------|-------------------|-------------------------|-----------------------------------------------------------|--------------------------------------------------------|
| Ord. No.                                        |                   |                         |                                                           |                                                        |
|                                                 |                   |                         | TY OF FAYETTE, MISS<br>WEST HACKBERRY S                   |                                                        |
|                                                 | and West Walnut   | Street, between So      | a certain unnamed alleyway<br>th Linn Street and South C  | y located between West<br>Church Street one-half block |
| WHEREAS, the for the City; and                  | Board of Alderpe  | rsons has determine     | d that the said Alley serves                              | no further useful purpose                              |
| WHEREAS, such                                   | request has beer  | presented to and a      | proved by the Planning an                                 | d Zoning Commission;                                   |
| <b>NOW THEREFO</b> follows:                     | ORE BE IT ORI     | <b>DAINED</b> by the Bo | rd of Alderpersons of the G                               | City of Fayette, Missouri as                           |
| SECTION ONE owners on eith                      | The said Al       | •                       | d with the property therein                               | reverting to the property                              |
| SECTION TWO<br>for Howard Co                    |                   | erk is hereby direct    | ed to file this Ordinance wi                              | th the Recorder of Deeds                               |
| SECTION THRE<br>of its passage<br>Alderpersons. |                   |                         | hall be in full force and effect until amended or repeale | Fect from and after the date ed by the board of        |
| Read Twice and a                                | pproved by Roll ( | Call Vote               |                                                           |                                                        |
| Dated this                                      | day of            | , 2024.                 |                                                           |                                                        |
|                                                 |                   |                         | Greg Stidham, Mayor                                       | -                                                      |
| Attest:                                         |                   |                         |                                                           |                                                        |

Drafter's Note: Deleted text is shown . Inserted text is shown  $\underline{\textbf{thus}}$ .

Maria Rogers, City Clerk

| Bill No                                                                                                                                                                                                               |
|-----------------------------------------------------------------------------------------------------------------------------------------------------------------------------------------------------------------------|
| Ord. No.                                                                                                                                                                                                              |
| AN ORDINANCE OF THE CITY OF FAYETTE, MISSOURI<br>VACATING TWO ALLEYWAYS NORTH OF SOUTH PARK<br>AVENUE.                                                                                                                |
| WHEREAS, the City has received a request to vacate a certain unnamed alleyway located between South Park Avenue and Lake Street, between Knaus Street and Depot Street (hereinafter the First Alley); and             |
| <b>WHEREAS,</b> The City believes it to be expedient to also vacate a certain Alleyway running North from the First Alley to Lake Street (hereinafter the Second Alley); and                                          |
| <b>WHEREAS</b> , the Board of Alderpersons has determined that the said Alleys serve no further useful purpose for the City; and                                                                                      |
| WHEREAS, such request has been presented to and approved by the Planning and Zoning Commission;                                                                                                                       |
| <b>NOW THEREFORE BE IT ORDAINED</b> by the Board of Alderpersons of the City of Fayette, Missouri as follows:                                                                                                         |
| SECTION ONE The said First and Second Alleys are hereby vacated with the property therein reverting to the property owners on either side of the former alleys.                                                       |
| SECTION TWO The City Clerk is hereby directed to file this Ordinance with the Recorder of Deeds for Howard County.                                                                                                    |
| SECTION THREE Effective date. This ordinance shall be in full force and effect from and after the date of its passage and approval and shall remain in effect until amended or repealed by the board of Alderpersons. |
| Read Twice and approved by Roll Call Vote                                                                                                                                                                             |
| Dated thisday of, 2024.                                                                                                                                                                                               |
| Greg Stidham, Mayor                                                                                                                                                                                                   |
| Attest:                                                                                                                                                                                                               |